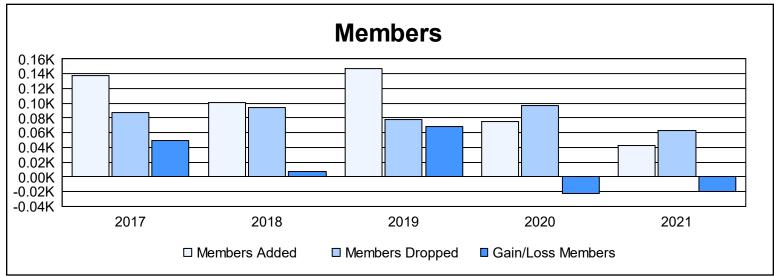

District 111NW As of June 2021 Cumulative

| Year      | New<br>Clubs | Dropped<br>Clubs | Gain/<br>Loss<br>Clubs | New<br>Members | Charter<br>Members | Reinstate<br>Members | Transfer<br>Members | Total<br>Member<br>Added | Total<br>Members<br>Dropped | Gain/<br>Loss<br>Members |
|-----------|--------------|------------------|------------------------|----------------|--------------------|----------------------|---------------------|--------------------------|-----------------------------|--------------------------|
| 2016-2017 | 1            | 0                | 1                      | 109            | 22                 | 1                    | 5                   | 137                      | 87                          | 50                       |
| 2017-2018 | 0            | 0                | 0                      | 95             | 0                  | 1                    | 5                   | 101                      | 94                          | 7                        |
| 2018-2019 | 2            | 0                | 2                      | 91             | 43                 | 2                    | 11                  | 147                      | 78                          | 69                       |
| 2019-2020 | 0            | 0                | 0                      | 67             | 0                  | 0                    | 8                   | 75                       | 97                          | -22                      |
| 2020-2021 | 0            | 0                | 0                      | 42             | 0                  | 1                    | 0                   | 43                       | 63                          | -20                      |
| Average   | 1            | 0                | 1                      | 81             | 13                 | 1                    | 6                   | 101                      | 84                          | 17                       |